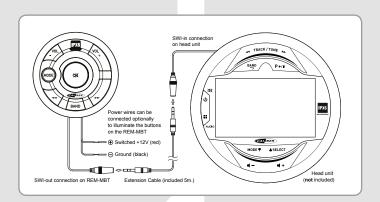

- Buttons for: previous/next track, volume up/down, mute, band and mode
- Wired SWI connection via 3.5mm Jack
- Illuminated buttons (to be connected optionally)
- 5m. extension cable
- Partially submerged mounting (installation parts included)
- Dimensions: Ø61 mm x 46 mm (Ø2.4" x 1.8") Mounting depth: 29.6 mm (1.2") Cut out diameter: 51 mm (2")

## Compatible with Caliber marine units: MRM 640BT MRM 641BT

- Touches: précédent/suivant, augmenter/ diminuer le volume, silencieux, bande et
- Connexion SWI filaire via un Jack de 3,5 mm
- Touches illuminées (à connecter facultativement)
- Câble d'extension 5 m
- Montage en partie intégré (pièces pour l'installation fournies)
- Dimensions :

## Compatible avec les produits Caliber Marine:

- MRM 640BT
- MRM 641BT

Partially submerged mounting

Illuminated buttons (optional)

**CALIBER EUROPE BV**