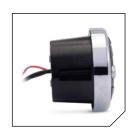

- Buttons for: previous/next track, volume up/down, mute, band and mode
- Wired SWI connection via 3.5mm Jack
- Illuminated buttons (to be connected optionally)
- 5m. extension cable
- Partially submerged mounting (installation parts included)
- Dimensions: Ø61 mm x 46 mm (Ø2.4" x 1.8") Mounting depth: 29.6 mm (1.2") Cut out diameter: 51 mm (2")

Ø61 mm x 46 mm (Ø2,4 po x 1,8 po) Profondeur du montage : 29,6 mm (1,2 po) Diamètre de montage : 51 mm (2 po)