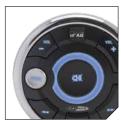

- Buttons for: previous/next track, volume up/down, mute, band and mode
- Wired SWI connection via 3.5mm Jack
- Illuminated buttons (to be connected optionally)
- 5m. extension cable
- Partially submerged mounting (installation parts included)
- Dimensions: Ø61 mm x 46 mm (Ø2.4" x 1.8") Mounting depth: 29.6 mm (1.2") Cut out diameter: 51 mm (2")

## Compatible with Caliber marine units: MRM 640BT MRM 641BT

- Touches: précédent/suivant, augmenter/ diminuer le volume, silencieux, bande et
- Connexion SWI filaire via un Jack de 3,5 mm
- Touches illuminées (à connecter facultativement)
- Câble d'extension 5 m
- Montage en partie intégré (pièces pour l'installation fournies)
- Dimensions :