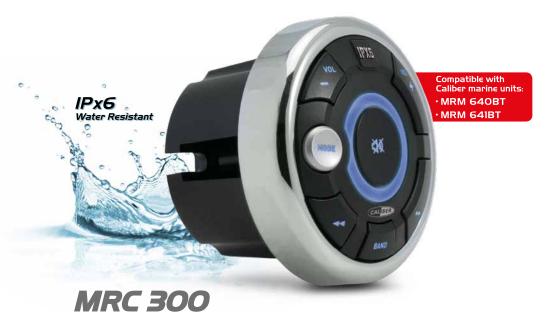

- Buttons for: previous/next track, volume up/down, mute, band and mode
- Wired SWI connection via 3.5mm Jack
- Illuminated buttons (to be connected optionally)
- 5m. extension cable
- Partially submerged mounting (installation parts included)
- Dimensions: Ø61 mm x 46 mm (Ø2.4" x 1.8") Mounting depth: 29.6 mm (1.2") Cut out diameter: 51 mm (2")

## Marinized:

- Water resistant (IPx6)
- UV resistant (ASTM D4329-057.2.2)
- Salt resistant (ASTM B117-2011)

## Compatible with Caliber marine units: MRM 640BT MRM 641BT

- Touches: précédent/suivant, augmenter/ diminuer le volume, silencieux, bande et
- Connexion SWI filaire via un Jack de 3,5 mm
- Touches illuminées (à connecter facultativement)
- Câble d'extension 5 m
- Montage en partie intégré (pièces pour l'installation fournies)
- Dimensions :