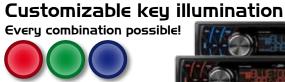

## 72 USB/SD/AUX - DAB+/FM/AM TUNER AND 🚷 BLUETOOTH 🏾

External microphone

SD and USB reader (SD AND USB NOT INCLUDED)

DAB screen mount antenna (SELF ADHESIVE - SEE THROUGH)

Choose one of the 12 preset color schemes or mix it yourself through RGB combinations.

Max power 4x 75WATT RGB key illumination choise (12 presets or "user") Plays USB and SD (up to 32GB) CD. MP3 and WMA playback ID3-Tag Aux-in 3,5mm stereo jack Bluetooth (handsfree calls, ext. microphone) A2DP + AVRCP audio streaming 18DAB+/18FM/6AM presets (incl. DAB screen mount antenna) **RDS EON radio function** 4 band preset equalizer Front and rear RCA output Steering wheel control compatible (adaptor cable not incl.) Detachable "flip down" front panel Built-in ISO connector