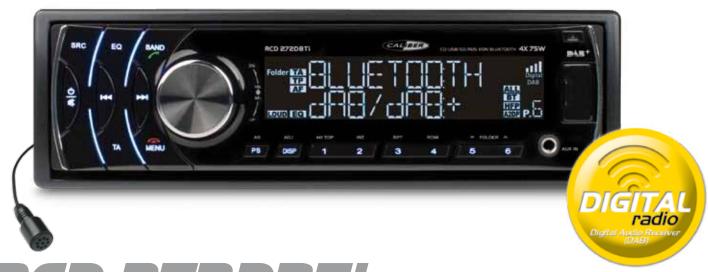

## 72 USB/SD/AUX - DAB+/FM/AM TUNER AND 🚷 BLUETOOTH 🏾

External microphone

SD and USB reader (SD AND USB NOT INCLUDED)

DAB screen mount antenna (SELF ADHESIVE - SEE THROUGH)

Choose one of the 12 preset color schemes or mix it yourself through RGB combinations.

Max power 4x 75WATT RGB key illumination choise (12 presets or "user") Plays USB and SD (up to 32GB) CD. MP3 and WMA playback ID3-Tag Aux-in 3,5mm stereo jack Bluetooth (handsfree calls, ext. microphone) A2DP + AVRCP audio streaming 18DAB+/18FM/6AM presets (incl. DAB screen mount antenna) **RDS EON radio function** 4 band preset equalizer Front and rear RCA output Steering wheel control compatible (adaptor cable not incl.) Detachable "flip down" front panel Built-in ISO connector