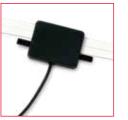

## 72 USB/SD/AUX - DAB+/FM/AM TUNER AND 🚷 BLUETOOTH 🏾

External microphone

SD and USB reader (SD AND USB NOT INCLUDED)

DAB screen mount antenna (SELF ADHESIVE - SEE THROUGH)

Choose one of the 12 preset color schemes or mix it yourself through RGB combinations.